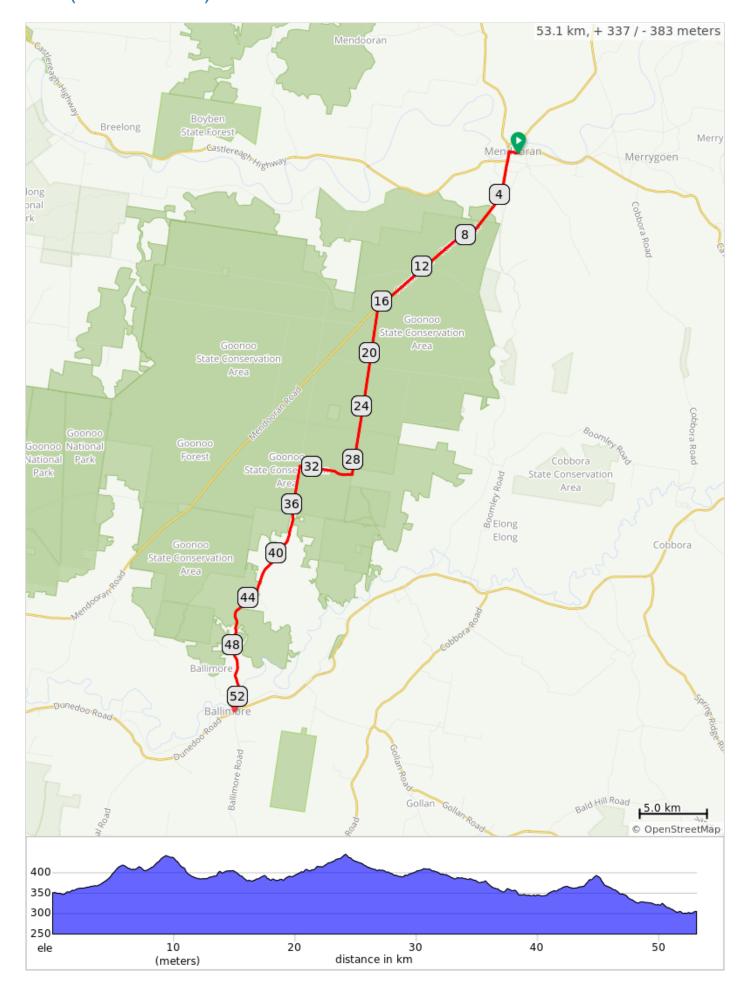

## 4b.CWC\_Mendooran\_Ballimore\_ via Forest Rd (short route) 53km

## 4b.CWC\_Mendooran\_Ballimore\_ via Forest Rd (short route) 53km

| 0.0  | Start of route                                                                                                                                                                                                                                                               |
|------|------------------------------------------------------------------------------------------------------------------------------------------------------------------------------------------------------------------------------------------------------------------------------|
| 0.7  | Left onto Castlereagh Hwy/B55                                                                                                                                                                                                                                                |
| 1.4  | Continue onto Mendooran Rd                                                                                                                                                                                                                                                   |
| 16.1 | Left into Mt Carl Road                                                                                                                                                                                                                                                       |
| 28.6 | Right into Frost Fire Trail Road                                                                                                                                                                                                                                             |
| 33.0 | Left onto Brennans Trail                                                                                                                                                                                                                                                     |
| 36.6 | Continue onto Goan Creek Rd                                                                                                                                                                                                                                                  |
| 53.1 | Edge of Ballimore village and junction of Goan Ck Rd, Federation St and Ballimore Rd which crosses railway line. Proceed along Federation St to parks and Hair of the Dog pub, or head across railway to commence Ballimore-Wongarbon leg, initially following Ballimore Rd. |

53.1 kilometers. +327/-373 meters