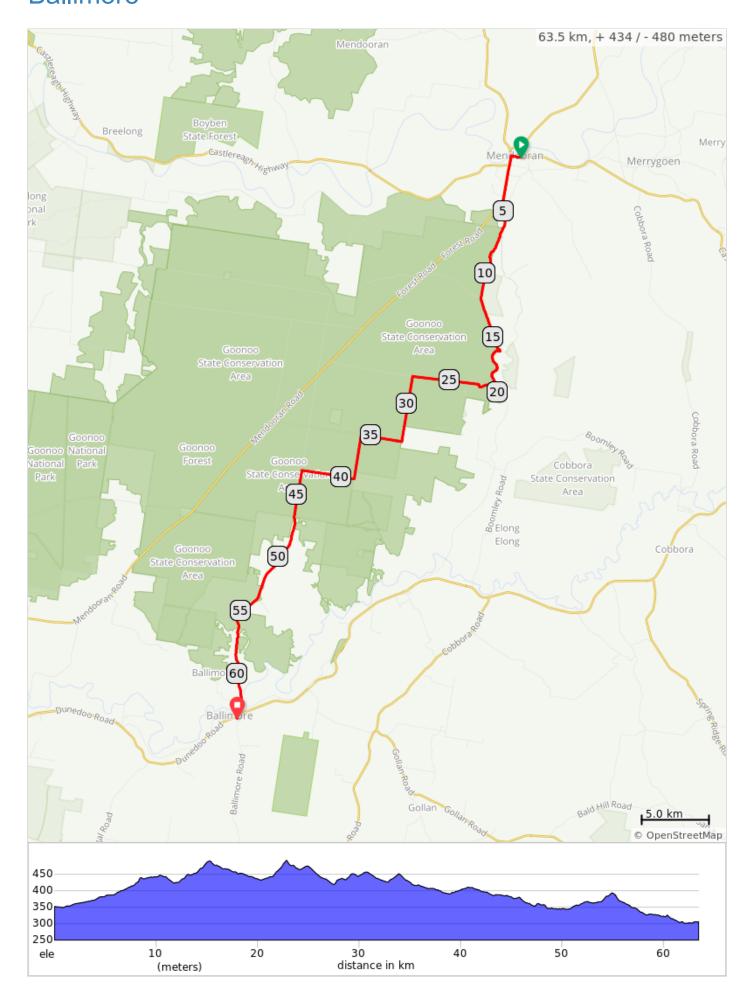

## 4a. CWC\_Mendooran\_Dalmallee\_Starkeys Ballimore

## 4a. CWC\_Mendooran\_Dalmallee\_Starkeys Ballimore

| 0.0                              | Start of route                                                                                                                                                                                                                                                                                                  |  |
|----------------------------------|-----------------------------------------------------------------------------------------------------------------------------------------------------------------------------------------------------------------------------------------------------------------------------------------------------------------|--|
| 0.7                              | Left onto Castlereagh Highway,<br>B55                                                                                                                                                                                                                                                                           |  |
| 4.1                              | Keep left onto Dalmallee Road                                                                                                                                                                                                                                                                                   |  |
| 6.0                              | Right to stay on Dalmallee Rd - turn just before fence with private property sign on it. Fifty to hundred metres in (west) is a sign Goonoo State Conservation area. Road from railway to this sign is a little indistinct due to sandy surface and multiple tracks. Once at the sign the road is clear to see. |  |
| 9.8                              | Continue onto Farmers Rd                                                                                                                                                                                                                                                                                        |  |
| 16.1                             | Go straight ahead over railway line. Turn right after crossing railway line. Follow signs to Starkeys Trail.                                                                                                                                                                                                    |  |
| 20.3                             | Right turn over railway line then right again to head north to Starkeys Trail.                                                                                                                                                                                                                                  |  |
| 21.6                             | Left onto Starkeys Trail                                                                                                                                                                                                                                                                                        |  |
| 21.6 kilometers. +182/-91 meters |                                                                                                                                                                                                                                                                                                                 |  |