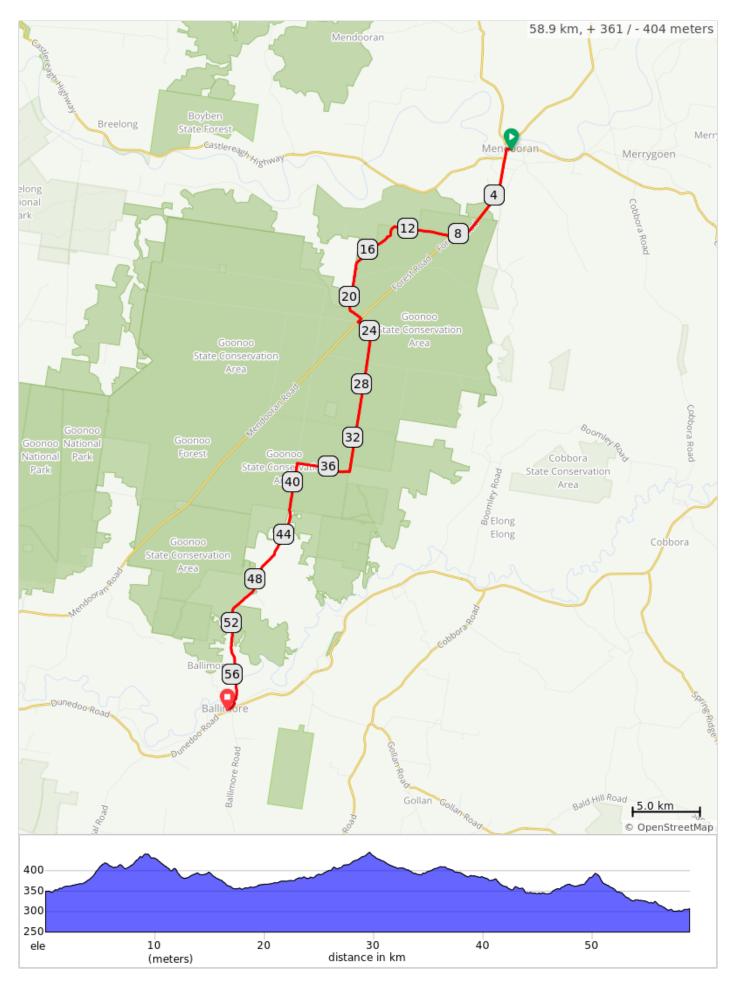

## 4.CWC Mendooran to Ballimore via Punks Trail Goonoo

## 4.CWC Mendooran to Ballimore via Punks Trail Goonoo

| 0.0                               | Start of route                                                                                                  |
|-----------------------------------|-----------------------------------------------------------------------------------------------------------------|
| 0.3                               | Left onto Castlereagh Highway,<br>B55                                                                           |
| 1.1                               | Continue onto Mendooran Rd<br>also known as Forest Rd                                                           |
| 8.7                               | Right onto Punks Trail                                                                                          |
| 17.9                              | Head south along fenceline to stay on Punks Trail.                                                              |
| 20.8                              | Veer left, here Punks Trail<br>becomes Breelong Trail as it<br>heads to Mendooran Rd also<br>known as Forest Rd |
| 22.0                              | Right onto Mendooran Rd also known as Forest Rd.                                                                |
| 22.3                              | Left onto Denmire Trail                                                                                         |
| 23.4                              | Right onto Mount Carl Trail                                                                                     |
| 34.5                              | Right onto Frost Trail                                                                                          |
| 38.5                              | Left onto Brennans Trail                                                                                        |
| 42.0                              | Continue onto Goan Creek Rd                                                                                     |
| 58.6                              | Right onto Federation St                                                                                        |
| 58.9                              | End of route                                                                                                    |
| 58.9 kilometers. +346/-389 meters |                                                                                                                 |