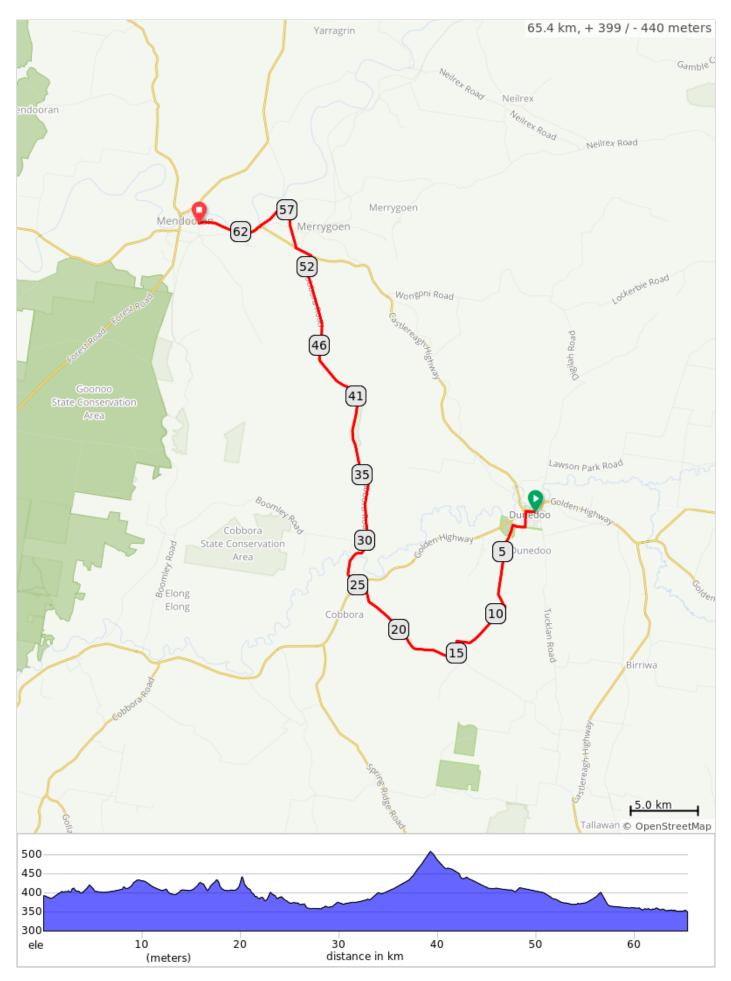

## 3a. CWC Dunedoo-Mendooran via Cobbora 67km

## 3a. CWC Dunedoo-Mendooran via Cobbora 67km

| Num                               | Dist | Туре | Note                                                                                                                 |
|-----------------------------------|------|------|----------------------------------------------------------------------------------------------------------------------|
| 1.                                | 0.0  | 0    | Start of route                                                                                                       |
| 2.                                | 0.7  |      | Left onto Caigan<br>Street, having started<br>at Dunedoo Post<br>Office                                              |
| 3.                                | 1.8  |      | Right onto Rhodes<br>Street                                                                                          |
| 4.                                | 2.8  |      | Left onto Avonside<br>Road                                                                                           |
| 5.                                | 14.8 |      | Right onto Avonside<br>West Road. This<br>could have Road<br>Closed sign - OK for<br>bikes not vehicles<br>(bogging) |
| 6.                                | 24.8 |      | Right onto Golden<br>Highway, B84                                                                                    |
| 7.                                | 25.5 |      | Left onto Cobbora<br>Road                                                                                            |
| 8.                                | 53.0 |      | Left onto Castlereagh<br>Highway, B55                                                                                |
| 9.                                | 54.2 |      | Right onto Beni Road                                                                                                 |
| 54.2 kilometers. +358/-378 meters |      |      |                                                                                                                      |

\_ \_ \_ \_ \_

\_ \_ \_

Num Dist Туре Note Sharp left onto Dennykymine Road 10. 57.8 Right onto Castlereagh Hwy/ 11. 60.6 B55 12. End of route 65.4 Q