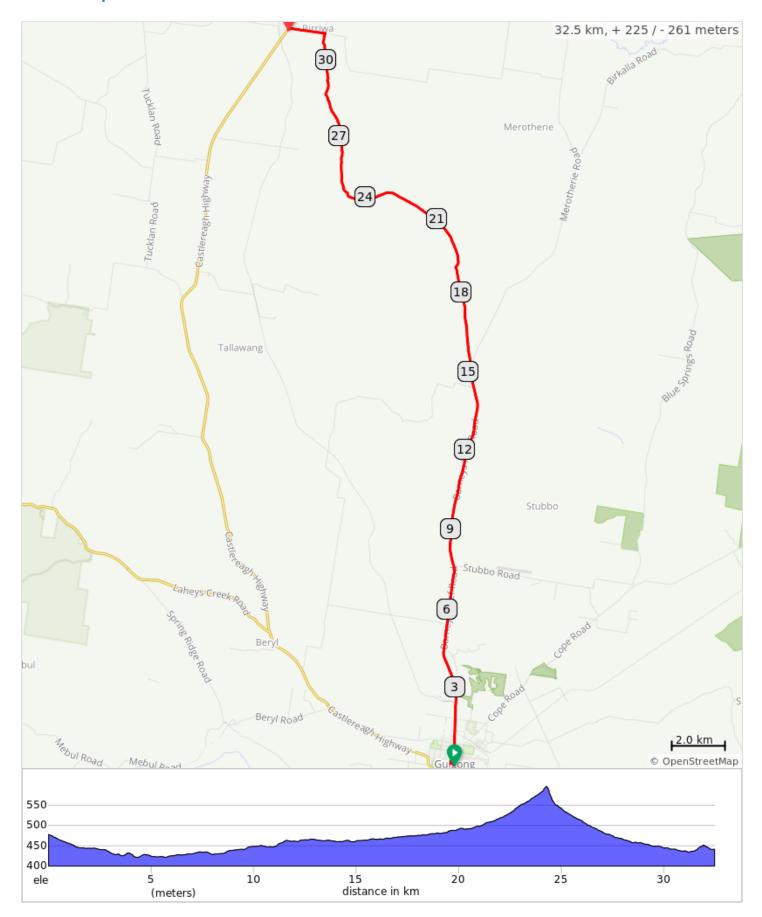

## 2a CWC\_Gulgong\_Dunedoo\_Slap Dash Creek side trip

| 1. | 0.0  | 0 | Start of route                                                                                                                                    |
|----|------|---|---------------------------------------------------------------------------------------------------------------------------------------------------|
| 2. | 0.1  |   | From Post Office steps<br>turn left (to the north)<br>go 50m and turn left<br>onto Mayne St                                                       |
| 3. | 0.2  |   | Right onto Medley St                                                                                                                              |
| 4. | 1.4  |   | Continue onto Barneys<br>Reef Rd                                                                                                                  |
| 5. | 15.2 |   | Left - Y junction - veer<br>left at No Through<br>Road sign. Do not<br>follow gravel<br>Merotherie Rd which is<br>righthand arm of Y<br>junction. |
| 6. | 31.1 |   | Left onto Birriwa Bus<br>Rte S                                                                                                                    |
| 7. | 32.4 |   | Left onto Castlereagh<br>Hwy/B55                                                                                                                  |
| 8. | 32.5 |   | End of route                                                                                                                                      |